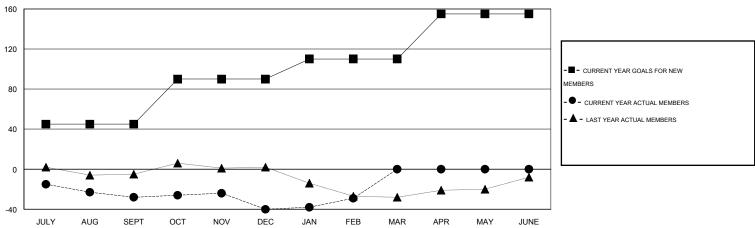

# **LOCATION WASHINGTON**

GMT CA 1

|                         |                  | Clubs            |                  |                  |                         |                    | Members                             |                    |                  |
|-------------------------|------------------|------------------|------------------|------------------|-------------------------|--------------------|-------------------------------------|--------------------|------------------|
|                         | RESUL            | TS FOR 2014-2015 | i                |                  | RESULTS FOR 2014-2015   |                    |                                     |                    |                  |
| QUARTER                 | NEW CLUB<br>GOAL | NEW CLUBS        | DROPPED<br>CLUBS | NET<br>GAIN/LOSS | QUARTER                 | NEW MEMBER<br>GOAL | CHARTER AND<br>NEW MEMBERS<br>ADDED | DROPPED<br>MEMBERS | NET<br>GAIN/LOSS |
| JULY/AUG/SEPT           | 1                | 0                | 0                | 0                | JULY/AUG/SEPT           | 45                 | 15                                  | 43                 | -28              |
| OCT/NOV/DEC JAN/FEB/MAR | 0                | 0                | 0                | 0                | OCT/NOV/DEC JAN/FEB/MAR | 45<br>20           | 26<br>26                            | 38<br>15           | -12<br>11        |
| APR/MAY/JUNE            | 1                | 0                | 0                | 0                | APR/MAY/JUNE            | 45                 | 0                                   | 0                  | 0                |

#### GOALS AND ACTUAL MEMBERS CUMULATIVE

| DROPPED CLUBS: 0  DROPPED MEMBERS |               | 28 CLUBS OF 48 ADDED 1 OR MORE NEW MEMBERS | GENDER DISTRIBU  MALE  FEMALE         | TION<br>1,057 (77.44%)<br>308 (22.56%) |            |
|-----------------------------------|---------------|--------------------------------------------|---------------------------------------|----------------------------------------|------------|
| DECEASED CLUB CANCELLED OTHER     | 13<br>0<br>83 | CLICK HERE FOR HEALTH ASSESSMENT DATA      | FAMILY UNIT MEMBERS HEAD OF HOUSEHOLD |                                        | 214<br>105 |
| TOTAL                             | 96            |                                            | NON-HEAD OF HOUSEHOLD                 |                                        |            |