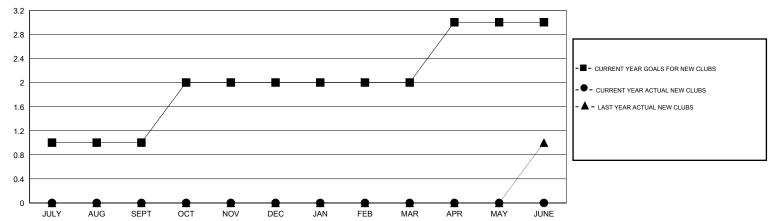

# **LOCATION WASHINGTON**

GMT CA 1

|                         |                  | Clubs            |                  |                  |                         |                    | Members                             |                    |                  |
|-------------------------|------------------|------------------|------------------|------------------|-------------------------|--------------------|-------------------------------------|--------------------|------------------|
|                         | RESUL            | TS FOR 2014-2015 | i                |                  | RESULTS FOR 2014-2015   |                    |                                     |                    |                  |
| QUARTER                 | NEW CLUB<br>GOAL | NEW CLUBS        | DROPPED<br>CLUBS | NET<br>GAIN/LOSS | QUARTER                 | NEW MEMBER<br>GOAL | CHARTER AND<br>NEW MEMBERS<br>ADDED | DROPPED<br>MEMBERS | NET<br>GAIN/LOSS |
| JULY/AUG/SEPT           | 1                | 0                | 0                | 0                | JULY/AUG/SEPT           | 45                 | 15                                  | 43                 | -28              |
| OCT/NOV/DEC JAN/FEB/MAR | 0                | 0                | 0                | 0                | OCT/NOV/DEC JAN/FEB/MAR | 45<br>20           | 26<br>26                            | 38<br>15           | -12<br>11        |
| APR/MAY/JUNE            | 1                | 0                | 0                | 0                | APR/MAY/JUNE            | 45                 | 0                                   | 0                  | 0                |

### GOALS AND ACTUAL NEW CLUBS CUMULATIVE